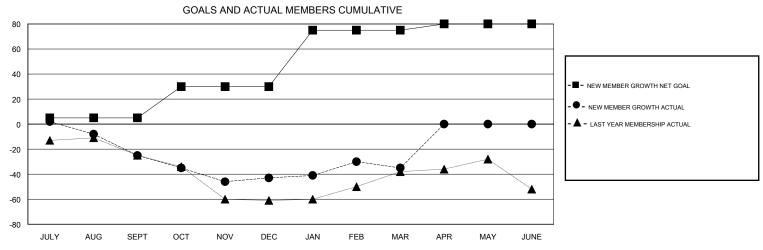

## MONTHLY MEMBERSHIP PROGRESS REPORT

## District 5M 8

Results as of: 3/31/2017







| DROPPED CLUBS: 0  DROPPED MEMBERS |     | 57 CLUBS OF 78 ADDED 1 OR MORE NEW MEMBERS | GENDER DISTRIE  MALE  FEMALE       | BUTION<br>2,191 (72.55%)<br>829 (27.45%) |     |
|-----------------------------------|-----|--------------------------------------------|------------------------------------|------------------------------------------|-----|
| DECEASED                          | 18  | CLICK HERE FOR CUMULATIVE MEMBERSHIP DATA  | TOTAL FAMILY UNIT MEMBERS          |                                          | 629 |
| CLUB CANCELLED                    | 0   |                                            | FAMILY MEMBERS PAYING HALF 31 DUES |                                          | 318 |
| OTHER                             | 158 |                                            |