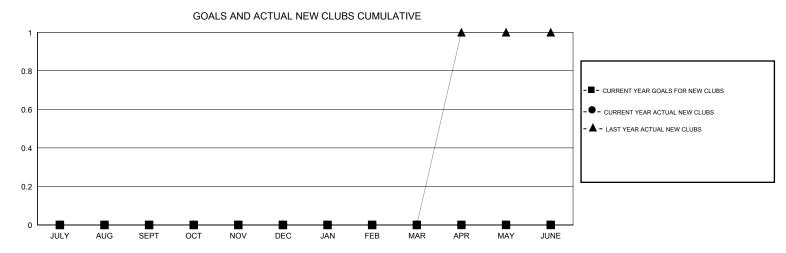

## MONTHLY MEMBERSHIP PROGRESS REPORT

## District 5M 8

Results as of: 3/31/2017







| DROPPED CLUBS: 0  DROPPED MEMBERS |     | 57 CLUBS OF 78 ADDED 1 OR MORE NEW MEMBERS | GENDER DISTRIE  MALE  FEMALE       | BUTION<br>2,191 (72.55%)<br>829 (27.45%) |     |
|-----------------------------------|-----|--------------------------------------------|------------------------------------|------------------------------------------|-----|
| DECEASED                          | 18  | CLICK HERE FOR CUMULATIVE MEMBERSHIP DATA  | TOTAL FAMILY UNIT MEMBERS          |                                          | 629 |
| CLUB CANCELLED                    | 0   |                                            | FAMILY MEMBERS PAYING HALF 31 DUES |                                          | 318 |
| OTHER                             | 158 |                                            |